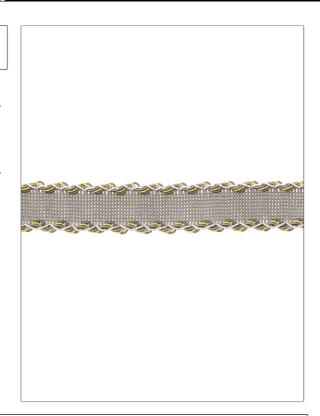

**Trimming Product Details** 

PATTERN 02496 Citrine COLOR

BRAND APPLICATION

Trimming Trend

USES CATEGORIES

Bedding, Window,

Braids / Borders / Tape Accessories, Furniture

COLORS

Grey, Gold

| WIDTH             | VERTICAL REPEAT   | HORIZONTAL REPEAT | CONTENT                                          |
|-------------------|-------------------|-------------------|--------------------------------------------------|
| 1.50 in (3.81 cm) | 0.00 in (0.00 cm) | 0.00 in (0.00 cm) | 47% Rayon, 42% Cotton,<br>8% Polyester, 3% Nylon |
| PRODUCT NUMBER    | COUNTRY           |                   |                                                  |
| 7227202           | China             |                   |                                                  |

ADDITIONAL PRODUCT NOTES

Border / Braid / Tape, Width: 1.50 In