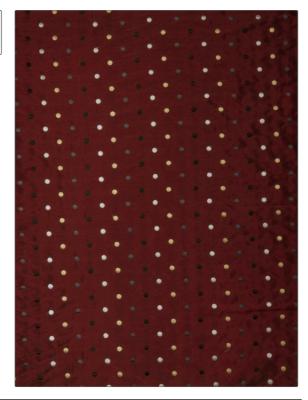

## Fabric Product Details

| PATTERN 02594 COLOR Merlot |                                      |  |
|----------------------------|--------------------------------------|--|
| BRAND                      | APPLICATION                          |  |
| Trend                      | Fabric                               |  |
| USES                       | CATEGORIES                           |  |
| Bedding, Drapery           | Crewels / Embroideries,<br>Faux Silk |  |
| COLORS                     | DESIGN TYPES                         |  |
| Burgundy                   | Embroidery, Dots / Circles           |  |
| SCALE                      | RAILROADED                           |  |
| Medium                     | Not Railroaded                       |  |

ADDITIONAL PRODUCT NOTES

Embroidered Textiles Are Not, Guaranteed For Precise Color, Matching And Colorfastness., Color Placement Of Embroidery, May Vary. All Measurements, Quoted For Repeats Are, Approximate.