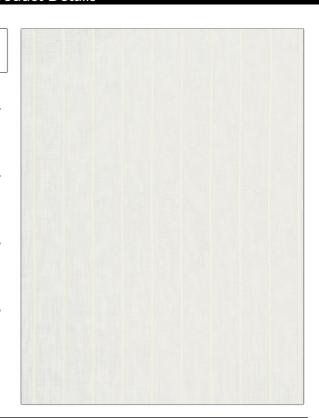

Fabric Product Details

PATTERN 02662

COLOR

Sand

BRAND APPLICATION

Trend Fabric

USES CATEGORIES

Drapery Wide Width, Sheer

COLORS DESIGN TYPES

Off White / Ivory Stripes

SCALE RAILROADED

Small Railroaded

| WIDTH                 | VERTICAL REPEAT        | HORIZONTAL REPEAT | CONTENT        |
|-----------------------|------------------------|-------------------|----------------|
| 118.00 in (299.72 cm) | 0.00 in (0.00 cm)      | 1.20 in (3.05 cm) | 100% Polyester |
| BACKING               | FIRE CODES             | PRODUCT NUMBER    | COUNTRY        |
|                       | Passes "NFPA 701" 2010 | 7236902           | Turkey         |
| CLEANING CODES        | _                      |                   |                |
| S                     |                        |                   |                |

ADDITIONAL PRODUCT NOTES

Shown Railroaded