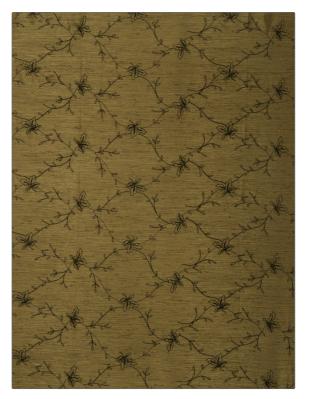

## Fabric Product Details

PATTERN 02665 COLOR 19

| BRAND            | APPLICATION Fabric CATEGORIES        |  |
|------------------|--------------------------------------|--|
| Trend            |                                      |  |
| USES             |                                      |  |
| Bedding, Drapery | Crewels / Embroideries,<br>Faux Silk |  |
| COLORS           | DESIGN TYPES                         |  |
| Black, Gold      | Embroidery, Floral, Ogee             |  |
|                  |                                      |  |
| SCALE            | RAILROADED                           |  |
| Medium           | Not Railroaded                       |  |

| WIDTH                | VERTICAL REPEAT    | HORIZONTAL REPEAT  | CONTENT        |
|----------------------|--------------------|--------------------|----------------|
| 54.00 in (137.16 cm) | 7.50 in (19.05 cm) | 8.20 in (20.83 cm) | 100% Polyester |
| BACKING              | PRODUCT NUMBER     | COUNTRY            |                |
|                      | 7238919            | Turkey             | _              |