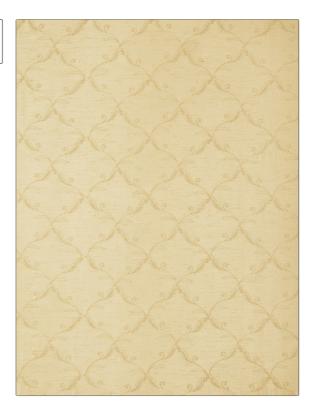

## Fabric Product Details

| PATTERN 02666<br>color 01 |                                      |  |
|---------------------------|--------------------------------------|--|
| BRAND                     | APPLICATION                          |  |
| Trend                     | Fabric                               |  |
| USES                      | CATEGORIES                           |  |
| Bedding, Drapery          | Crewels / Embroideries,<br>Faux Silk |  |
| COLORS                    | DESIGN TYPES                         |  |
| Beige                     | Embroidery, Ogee                     |  |
|                           |                                      |  |
| SCALE                     | RAILROADED                           |  |

| WIDTH                | VERTICAL REPEAT        | HORIZONTAL REPEAT  | CONTENT        |
|----------------------|------------------------|--------------------|----------------|
| 54.00 in (137.16 cm) | 5.50 in (13.97 cm)     | 5.50 in (13.97 cm) | 100% Polyester |
| BACKING              | FIRE CODES             | PRODUCT NUMBER     | COUNTRY        |
|                      | Passes "NFPA 701" 2010 | 7239101            | Turkey         |
| CLEANING CODES       |                        |                    |                |
| S                    |                        |                    |                |
|                      |                        |                    |                |

ADDITIONAL PRODUCT NOTES

Embroidered Textiles Are Not, Guaranteed For Precise Color, Matching And Colorfastness., Color Placement Of Embroidery, May Vary. All Measurements, Quoted For Repeats Are, Approximate.