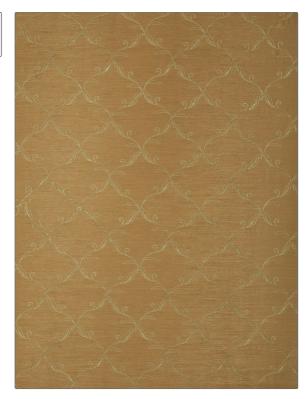

PATTERN 02666 06 COLOR BRAND APPLICATION Trend **Fabric** USES CATEGORIES Bedding, Drapery Crewels / Embroideries, Faux Silk COLORS DESIGN TYPES Embroidery, Ogee Orange / Spice SCALE RAILROADED Medium **Not Railroaded** 

| WIDTH                | VERTICAL REPEAT        | HORIZONTAL REPEAT  | CONTENT        |
|----------------------|------------------------|--------------------|----------------|
| 54.00 in (137.16 cm) | 5.50 in (13.97 cm)     | 5.50 in (13.97 cm) | 100% Polyester |
| BACKING              | FIRE CODES             | PRODUCT NUMBER     | COUNTRY        |
|                      | Passes "NFPA 701" 2010 | 7239106            | Turkey         |
| CLEANING CODES       | _                      |                    |                |
| S                    |                        |                    |                |
|                      |                        |                    |                |