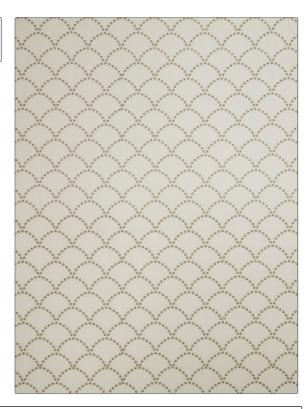

| PATTERN 02607 COLOR Mushroom |                        |  |
|------------------------------|------------------------|--|
| BRAND                        | APPLICATION            |  |
| Trend                        | Fabric                 |  |
| USES                         | CATEGORIES             |  |
| Bedding, Drapery             | Crewels / Embroideries |  |
| COLORS                       | DESIGN TYPES           |  |
| Taupe / Tan                  | Embroidery, Bargello   |  |
| SCALE                        | RAILROADED             |  |
| Medium                       | Not Railroaded         |  |

| WIDTH                  | VERTICAL REPEAT   | HORIZONTAL REPEAT | CONTENT               |
|------------------------|-------------------|-------------------|-----------------------|
| 54.00 in (137.16 cm)   | 3.10 in (7.87 cm) | 3.40 in (8.64 cm) | 55% Linen, 45% Cotton |
| BACKING PRODUCT NUMBER | PRODUCT NUMBER    | COUNTRY           | CLEANING CODES        |
|                        | 7246203           | China             | S                     |

ADDITIONAL PRODUCT NOTES

Exclusive Pattern, Embroidered Textiles Are Not, Guaranteed For Precise Color, Matching And Colorfastness., Color Placement Of Embroidery, May Vary. All Measurements, Quoted For Repeats Are, Approximate.