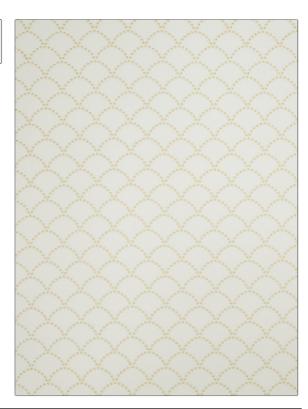

| PATTERN 02607 COLOR Lemon Zest |                        |  |
|--------------------------------|------------------------|--|
| BRAND                          | APPLICATION            |  |
| Trend                          | Fabric                 |  |
| USES                           | CATEGORIES             |  |
| Bedding, Drapery               | Crewels / Embroideries |  |
|                                |                        |  |
| COLORS                         | DESIGN TYPES           |  |
| Yellow                         | Embroidery, Bargello   |  |
|                                |                        |  |

| WIDTH                  | VERTICAL REPEAT   | HORIZONTAL REPEAT | CONTENT               |
|------------------------|-------------------|-------------------|-----------------------|
| 54.00 in (137.16 cm)   | 3.10 in (7.87 cm) | 3.40 in (8.64 cm) | 55% Linen, 45% Cotton |
| BACKING PRODUCT NUMBER | COUNTRY           | CLEANING CODES    |                       |
|                        | 7246205           | China             | S                     |

ADDITIONAL PRODUCT NOTES

Exclusive Pattern, Embroidered Textiles Are Not, Guaranteed For Precise Color, Matching And Colorfastness., Color Placement Of Embroidery, May Vary. All Measurements, Quoted For Repeats Are, Approximate.