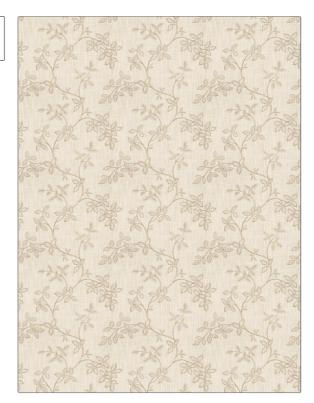

| PATTERN 03724 COLOR Stone                       |                        |  |
|-------------------------------------------------|------------------------|--|
| BRAND                                           | APPLICATION            |  |
| Trend                                           | Fabric                 |  |
| USES                                            | CATEGORIES             |  |
| Bedding, Drapery                                | Crewels / Embroideries |  |
| воок                                            | COLORS                 |  |
| Jaclyn Smith Home Vol IV<br>Platinum / Cashmere | Linen                  |  |
| DESIGN TYPES                                    | SCALE                  |  |
| Embroidery, Leaves                              | Medium                 |  |
|                                                 |                        |  |

| WIDTH                | VERTICAL REPEAT     | HORIZONTAL REPEAT   | CONTENT                                             |
|----------------------|---------------------|---------------------|-----------------------------------------------------|
| 52.00 in (132.08 cm) | 16.00 in (40.64 cm) | 18.00 in (45.72 cm) | Embroidery: 100%<br>Polyester, Base: 100%<br>Cotton |
| BACKING              | PRODUCT NUMBER      | DATE BOOKED         | COUNTRY                                             |
|                      | 7248801             | 07/2016             | China                                               |
| CLEANING CODES       |                     |                     |                                                     |
| s                    |                     |                     |                                                     |

ADDITIONAL PRODUCT NOTES

RAILROADED

Not Railroaded

Exclusive Pattern, Embroidered Textiles Are Not, Guaranteed For Precise Color, Matching And Colorfastness., Color Placement Of Embroidery, May Vary. All Measurements, Quoted For Repeats Are, Approximate.