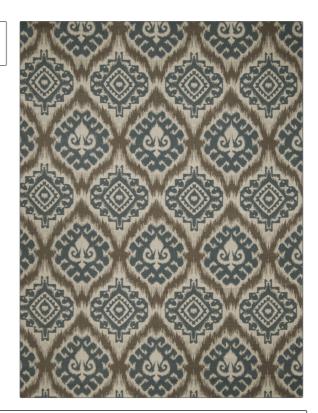

PATTERN 02724
COLOR Ocean

BRAND APPLICATION

Trend Fabric

USES CATEGORIES

Bedding, Drapery, Multipurpose

COLORS DESIGN TYPES

Blue, Taupe / Tan Global / Ethnic, Print

Pattern

**Prints** 

SCALE RAILROADED

Large Not Railroaded

| WIDTH                | VERTICAL REPEAT     | HORIZONTAL REPEAT   | CONTENT               |
|----------------------|---------------------|---------------------|-----------------------|
| 54.00 in (137.16 cm) | 20.00 in (50.80 cm) | 14.00 in (35.56 cm) | 55% Cotton, 45% Linen |
| BACKING              | PRODUCT NUMBER      | COUNTRY             | CLEANING CODES        |
| Knit Backed          | 7255301             | Republic Of China   | S                     |