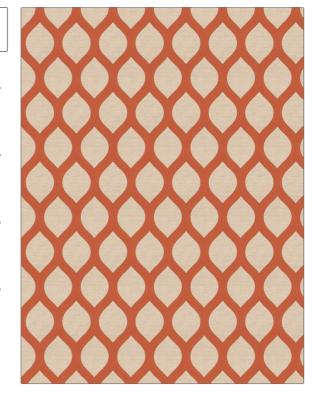

| PATTERN<br>COLOR                                 | 03721<br>Pumpkin |                        |  |
|--------------------------------------------------|------------------|------------------------|--|
| BRAND                                            |                  | APPLICATION            |  |
| BRAND                                            |                  | APPLICATION            |  |
| Trend                                            |                  | Fabric                 |  |
|                                                  |                  |                        |  |
| USES                                             |                  | CATEGORIES             |  |
| Bedding, Drapery                                 |                  | Crewels / Embroideries |  |
|                                                  |                  |                        |  |
| воок                                             |                  | COLORS                 |  |
| Jaclyn Smith Home Vol IV<br>Coral Reef / Pumpkin |                  | Orange / Spice         |  |
| DESIGN TYPES                                     |                  | SCALE                  |  |
| Embroidery, Contemporary / Modern, Ogee          |                  | Medium                 |  |

| WIDTH                | VERTICAL REPEAT    | HORIZONTAL REPEAT | CONTENT                                                          |
|----------------------|--------------------|-------------------|------------------------------------------------------------------|
| 52.00 in (132.08 cm) | 6.00 in (15.24 cm) | 3.50 in (8.89 cm) | Base: 90% Polyester 10%<br>Linen Embroidery : 100%,<br>Polyester |
| BACKING              | PRODUCT NUMBER     | DATE BOOKED       | COUNTRY                                                          |
|                      | 7257703            | 07/2016           | China                                                            |
| CLEANING CODES       |                    |                   |                                                                  |
| S                    | _                  |                   |                                                                  |
|                      |                    |                   |                                                                  |