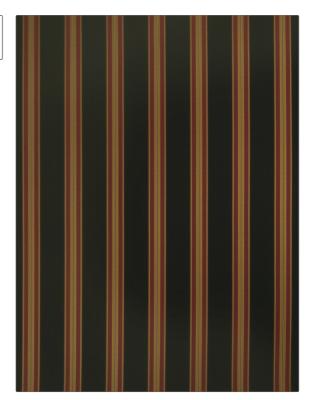

Medium

| PATTERN 02751<br>COLOR 01         |             |
|-----------------------------------|-------------|
| BRAND                             | APPLICATION |
| Trend                             | Fabric      |
| USES                              | CATEGORIES  |
| Bedding, Drapery,<br>Multipurpose | Wovens      |
|                                   |             |

Black, Red
Stripes

SCALE RAILROADED

Not Railroaded

| WIDTH                | VERTICAL REPEAT   | HORIZONTAL REPEAT  | CONTENT                   |
|----------------------|-------------------|--------------------|---------------------------|
| 55.00 in (139.70 cm) | 0.00 in (0.00 cm) | 4.50 in (11.43 cm) | 51% Cotton, 49% Polyester |
| BACKING              | PRODUCT NUMBER    | COUNTRY            | CLEANING CODES            |
|                      | 7258301           | Taiwan             | S                         |
|                      | 723001            | Taiwaii            | 3                         |