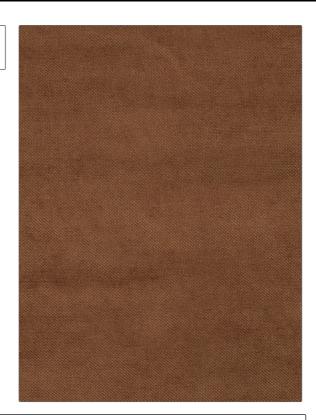

## Fabric Product Details

PATTERN 02777 COLOR Brick

BRAND

APPLICATION

Trend

Fabric

USES

CATEGORIES

Bedding, Drapery, Multipurpose, Upholstery Solids / Small Scale Patterns, Chenille

COLORS

DESIGN TYPES

Red

Solid, Texture Plain

RAILROADED

Not Railroaded

| WIDTH                | VERTICAL REPEAT                  | HORIZONTAL REPEAT                                | CONTENT                                   |
|----------------------|----------------------------------|--------------------------------------------------|-------------------------------------------|
| 54.00 in (137.16 cm) | 0.00 in (0.00 cm)                | 0.00 in (0.00 cm)                                | 45% Polyester, 42%<br>Viscose, 13% Cotton |
| BACKING              | FIRE CODES                       | DOUBLE RUBS                                      | PRODUCT NUMBER                            |
|                      | UFAC Class I, Passes NFPA<br>260 | Exceeds 20,000 Double<br>Rubs (Wyzenbeek Method) | 7266536                                   |
| COUNTRY              | CLEANING CODES                   |                                                  |                                           |
| India                | S                                |                                                  |                                           |
| maia                 | •                                |                                                  |                                           |