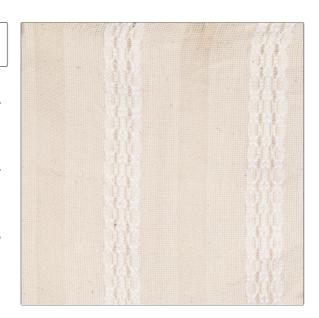

## Fabric Product Details

PATTERN 01222
COLOR Cream

BRAND APPLICATION

Trend Fabric

USES CATEGORIES

Drapery Casements

COLORS DESIGN TYPES

White, Off White / Ivory Stripes

RAILROADED

Not Railroaded

| WIDTH                | VERTICAL REPEAT   | HORIZONTAL REPEAT  | CONTENT                               |
|----------------------|-------------------|--------------------|---------------------------------------|
| 54.00 in (137.16 cm) | 0.00 in (0.00 cm) | 4.00 in (10.16 cm) | 53% Rayon 34% Cotton<br>13% Polyester |
| BACKING              | PRODUCT NUMBER    | COUNTRY            | CLEANING CODES                        |
|                      | 0726901           | USA                | S                                     |