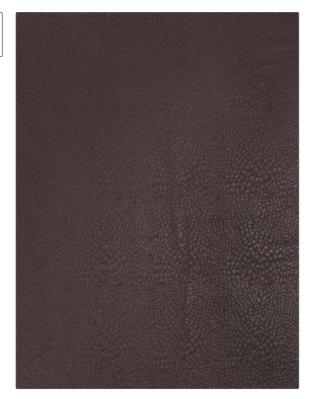

Burgundy RAILROADED

Not Railroaded

PATTERN 02802 04 COLOR BRAND APPLICATION Trend Fabric USES CATEGORIES Upholstery Eco / Environment Plus, Faux Leather / Vinyl DESIGN TYPES COLORS Lavender / Purple,

Skins