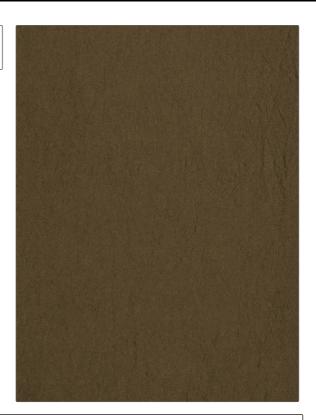

## Fabric Product Details

PATTERN 02838 COLOR Coffee

BRAND APPLICATION

Trend Fabric

USES CATEGORIES

Bedding, Drapery Taffeta, Solids / Small Scale

Patterns, Faux Silk

COLORS DESIGN TYPES

Brown Solid

RAILROADED

Not Railroaded

| VERTICAL REPEAT   | HORIZONTAL REPEAT                                | CONTENT                                                                                 |
|-------------------|--------------------------------------------------|-----------------------------------------------------------------------------------------|
| 0.00 in (0.00 cm) | 0.00 in (0.00 cm)                                | 52% Polyester 48%<br>Polyamide                                                          |
| FIRE CODES        | DOUBLE RUBS                                      | PRODUCT NUMBER                                                                          |
| UFAC Class I      | Exceeds 36,000 Double<br>Rubs (Wyzenbeek Method) | 7288220                                                                                 |
| CLEANING CODES    |                                                  |                                                                                         |
| S                 |                                                  |                                                                                         |
|                   | FIRE CODES  UFAC Class I  CLEANING CODES         | FIRE CODES  UFAC Class I  Exceeds 36,000 Double Rubs (Wyzenbeek Method)  CLEANING CODES |