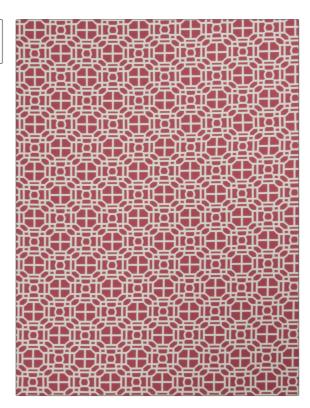

| PATTERN 02602 COLOR Redbud           |                                                           |  |  |
|--------------------------------------|-----------------------------------------------------------|--|--|
| BRAND                                | APPLICATION                                               |  |  |
| Trend                                | Fabric                                                    |  |  |
|                                      |                                                           |  |  |
| USES                                 | CATEGORIES                                                |  |  |
| Bedding, Multipurpose,<br>Upholstery | Wovens                                                    |  |  |
| COLORS                               | DESIGN TYPES                                              |  |  |
| Red                                  | Geometric, Small Scale<br>Woven, Contemporary /<br>Modern |  |  |
| SCALE                                | RAILROADED                                                |  |  |
| Small                                | Not Railroaded                                            |  |  |

| WIDTH                | VERTICAL REPEAT                  | HORIZONTAL REPEAT                                | CONTENT                   |
|----------------------|----------------------------------|--------------------------------------------------|---------------------------|
| 54.00 in (137.16 cm) | 4.00 in (10.16 cm)               | 4.50 in (11.43 cm)                               | 72% Cotton, 28% Polyester |
| BACKING              | FIRE CODES                       | DOUBLE RUBS                                      | PRODUCT NUMBER            |
|                      | UFAC Class I, Passes NFPA<br>260 | Exceeds 35,000 Double<br>Rubs (Wyzenbeek Method) | 7297205                   |
| COUNTRY              | CLEANING CODES                   |                                                  |                           |
| China                | S                                |                                                  |                           |