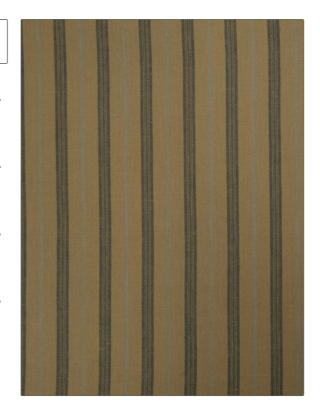

## Fabric Product Details

PATTERN 02620 Indigo COLOR

BRAND APPLICATION

Trend Fabric

USES CATEGORIES

Wovens

Bedding, Drapery, Multipurpose

COLORS DESIGN TYPES

Blue, Navy Stripes

SCALE RAILROADED

Medium Not Railroaded

| WIDTH                | VERTICAL REPEAT                  | HORIZONTAL REPEAT  | CONTENT               |
|----------------------|----------------------------------|--------------------|-----------------------|
| 54.00 in (137.16 cm) | 0.00 in (0.00 cm)                | 4.00 in (10.16 cm) | 55% Linen, 45% Cotton |
| BACKING              | FIRE CODES                       | PRODUCT NUMBER     | COUNTRY               |
|                      | UFAC Class I, Passes NFPA<br>260 | 7297404            | China                 |
| CLEANING CODES       | _                                |                    |                       |
| S                    |                                  |                    |                       |