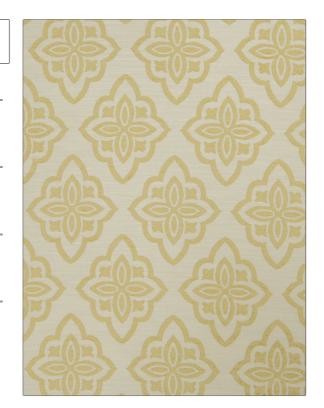

PATTERN 02601

COLOR Lemon Zest

BRAND APPLICATION

Trend Fabric

USES CATEGORIES

Multipurpose, Upholstery Wovens, Chenille

COLORS DESIGN TYPES

Yellow Medallion

SCALE RAILROADED

Large Not Railroaded

| WIDTH                | VERTICAL REPEAT                  | HORIZONTAL REPEAT                                | CONTENT                  |
|----------------------|----------------------------------|--------------------------------------------------|--------------------------|
| 53.00 in (134.62 cm) | 13.50 in (34.29 cm)              | 9.00 in (22.86 cm)                               | 70% Rayon, 30% Polyester |
| BACKING              | FIRE CODES                       | DOUBLE RUBS                                      | PRODUCT NUMBER           |
|                      | UFAC Class I, Passes NFPA<br>260 | Exceeds 30,000 Double<br>Rubs (Wyzenbeek Method) | 7298004                  |
| COUNTRY              | CLEANING CODES                   |                                                  |                          |
| China                | S                                |                                                  |                          |