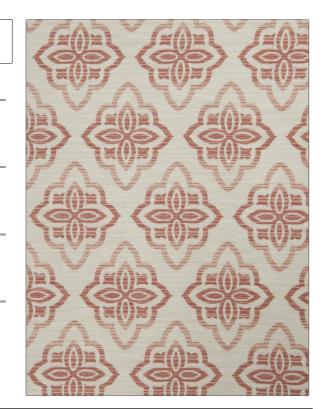

PATTERN 02601 COLOR 01

BRAND APPLICATION

Trend Fabric

USES CATEGORIES

Multipurpose, Upholstery Wovens, Chenille

COLORS DESIGN TYPES

Pink Medallion

SCALE RAILROADED

Large Not Railroaded

| WIDTH                | VERTICAL REPEAT                  | HORIZONTAL REPEAT                                | CONTENT                  |
|----------------------|----------------------------------|--------------------------------------------------|--------------------------|
| 53.00 in (134.62 cm) | 13.50 in (34.29 cm)              | 9.00 in (22.86 cm)                               | 70% Rayon, 30% Polyester |
| BACKING              | FIRE CODES                       | DOUBLE RUBS                                      | PRODUCT NUMBER           |
|                      | UFAC Class I, Passes NFPA<br>260 | Exceeds 30,000 Double<br>Rubs (Wyzenbeek Method) | 7298101                  |
| COUNTRY              | CLEANING CODES                   |                                                  |                          |
| China                | S                                |                                                  |                          |