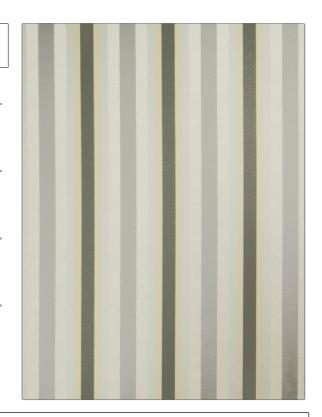

PATTERN 02621
COLOR Dove Gray

BRAND APPLICATION

Trend Fabric

USES CATEGORIES

Multipurpose, Upholstery Wovens

COLORS DESIGN TYPES

Grey Stripes

SCALE RAILROADED

Medium Not Railroaded

| WIDTH                | VERTICAL REPEAT                  | HORIZONTAL REPEAT                                | CONTENT                   |
|----------------------|----------------------------------|--------------------------------------------------|---------------------------|
| 54.00 in (137.16 cm) | 0.00 in (0.00 cm)                | 7.25 in (18.42 cm)                               | 52% Cotton, 48% Polyester |
| BACKING              | FIRE CODES                       | DOUBLE RUBS                                      | PRODUCT NUMBER            |
|                      | UFAC Class I, Passes NFPA<br>260 | Exceeds 35,000 Double<br>Rubs (Wyzenbeek Method) | 7298403                   |
| COUNTRY              | CLEANING CODES                   |                                                  |                           |
| China                | S                                |                                                  |                           |
|                      |                                  |                                                  |                           |