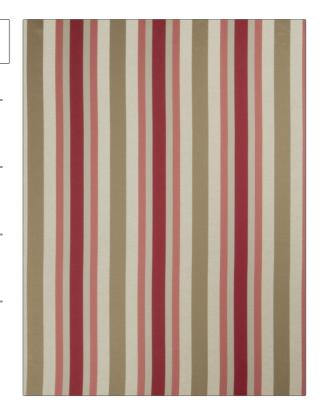

PATTERN 02621 COLOR Redbud

BRAND APPLICATION

Trend Fabric

USES CATEGORIES

Multipurpose, Upholstery Wovens

COLORS DESIGN TYPES

Red Stripes

SCALE RAILROADED

Medium Not Railroaded

| WIDTH                | VERTICAL REPEAT                  | HORIZONTAL REPEAT                                | CONTENT                   |
|----------------------|----------------------------------|--------------------------------------------------|---------------------------|
| 54.00 in (137.16 cm) | 0.00 in (0.00 cm)                | 7.25 in (18.42 cm)                               | 52% Cotton, 48% Polyester |
| BACKING              | FIRE CODES                       | DOUBLE RUBS                                      | PRODUCT NUMBER            |
|                      | UFAC Class I, Passes NFPA<br>260 | Exceeds 35,000 Double<br>Rubs (Wyzenbeek Method) | 7298407                   |
| COUNTRY              | CLEANING CODES                   |                                                  |                           |
| China                | S                                |                                                  |                           |