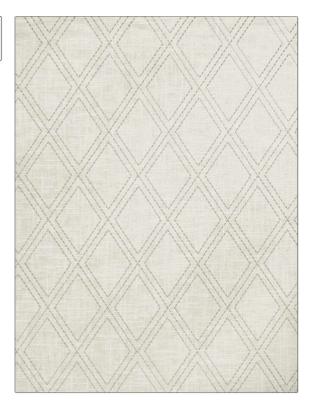

## Fabric Product Details

| pattern 02615<br>color 03         |                        |  |
|-----------------------------------|------------------------|--|
| BRAND                             | APPLICATION            |  |
| Trend                             | Fabric                 |  |
| USES                              | CATEGORIES             |  |
| Bedding, Drapery,<br>Multipurpose | Crewels / Embroideries |  |
| COLORS                            | DESIGN TYPES           |  |
| Linen                             | Embroidery, Diamond    |  |
| SCALE                             | RAILROADED             |  |
| Medium                            | Not Railroaded         |  |

| WIDTH                | VERTICAL REPEAT    | HORIZONTAL REPEAT  | CONTENT                                            |
|----------------------|--------------------|--------------------|----------------------------------------------------|
| 54.00 in (137.16 cm) | 7.50 in (19.05 cm) | 5.25 in (13.34 cm) | 55% Linen, 45% Cotton,<br>Embroidery: 100% Viscose |
| BACKING              | PRODUCT NUMBER     | COUNTRY            | CLEANING CODES                                     |
|                      | 7299803            | China              | S                                                  |

ADDITIONAL PRODUCT NOTES

Exclusive Pattern, Embroidered Textiles Are Not, Guaranteed For Precise Color, Matching And Colorfastness., Color Placement Of Embroidery, May Vary. All Measurements, Quoted For Repeats Are, Approximate.