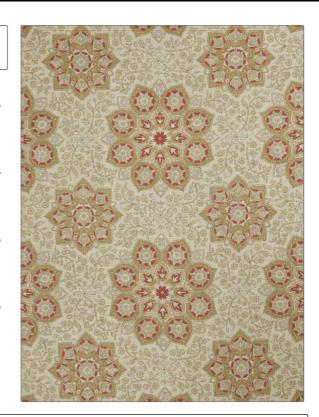

PATTERN 02618 COLOR Blush

BRAND

APPLICATION

Trend

Fabric

USES

CATEGORIES

Bedding, Drapery, Multipurpose

**Prints** 

COLORS

DESIGN TYPES

Pink

Global / Ethnic, Medallion

SCALE

RAILROADED

Large

Not Railroaded

| WIDTH                | VERTICAL REPEAT                  | HORIZONTAL REPEAT   | CONTENT               |
|----------------------|----------------------------------|---------------------|-----------------------|
| 54.00 in (137.16 cm) | 13.50 in (34.29 cm)              | 13.50 in (34.29 cm) | 55% Linen, 45% Cotton |
| BACKING              | FIRE CODES                       | PRODUCT NUMBER      | COUNTRY               |
|                      | UFAC Class I, Passes NFPA<br>260 | 7300401             | China                 |
| CLEANING CODES       | _                                |                     |                       |
| S                    |                                  |                     |                       |
|                      |                                  |                     |                       |