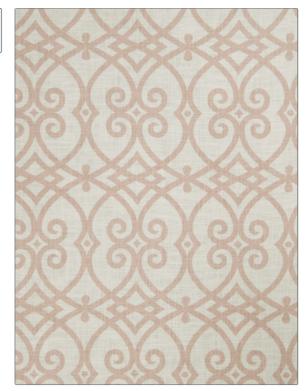

PATTERN 02616
COLOR Blush

BRAND APPLICATION

Trend Fabric

USES CATEGORIES

Bedding, Drapery,
Multipurpose, Upholstery

COLORS DESIGN TYPES

Fretwork

Pink Geometric, Lattice /

SCALE RAILROADED

Large Not Railroaded

| WIDTH                | VERTICAL REPEAT         | HORIZONTAL REPEAT  | CONTENT               |
|----------------------|-------------------------|--------------------|-----------------------|
| 53.00 in (134.62 cm) | 11.87 in (30.15 cm)     | 8.87 in (22.53 cm) | 55% Linen, 45% Cotton |
| BACKING              | FIRE CODES              | PRODUCT NUMBER     | COUNTRY               |
|                      | UFAC Class I / NFPA 260 | 7300701            | China                 |
|                      |                         |                    |                       |
| CLEANING CODES       | _                       |                    |                       |
| S                    |                         |                    |                       |
|                      |                         |                    |                       |