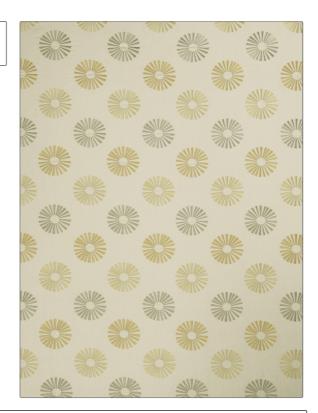

PATTERN 02619
COLOR Lemon Zest

BRAND APPLICATION

Trend Fabric

USES CATEGORIES

Bedding, Drapery, Crewels / Embroideries Multipurpose

COLORS DESIGN TYPES

Yellow Embroidery, Geometric, Contemporary / Modern,

Dots / Circles

SCALE RAILROADED

Medium Not Railroaded

| WIDTH                | VERTICAL REPEAT     | HORIZONTAL REPEAT  | CONTENT                                                     |
|----------------------|---------------------|--------------------|-------------------------------------------------------------|
| 53.00 in (134.62 cm) | 15.00 in (38.10 cm) | 6.00 in (15.24 cm) | Embroidery: 100% Acrylic,<br>Base: 55% Linen, 45%<br>Cotton |
| BACKING              | PRODUCT NUMBER      | COUNTRY            | CLEANING CODES                                              |
|                      | 7301104             | China              | S                                                           |