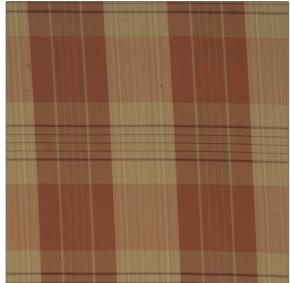

## **Fabric Product Details**

PATTERN 01351
COLOR Terra Cotta

BRAND APPLICATION

Trend Fabric

USES CATEGORIES

Bedding, Drapery Silk

COLORS DESIGN TYPES

Orange / Spice Check / Plaid

DESIGN TYPES

Check / Plaid

RAILROADED

Medium Not Railroaded

| WIDTH                | VERTICAL REPEAT   | HORIZONTAL REPEAT | CONTENT        |
|----------------------|-------------------|-------------------|----------------|
| 54.00 in (137.16 cm) | 3.80 in (9.65 cm) | 3.40 in (8.64 cm) | 100% Silk      |
| BACKING              | PRODUCT NUMBER    | COUNTRY           | CLEANING CODES |
|                      | 0741403           | India             | S              |