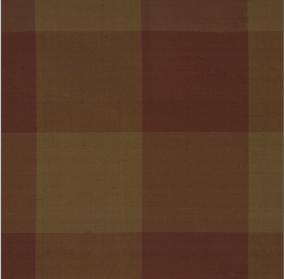

## Fabric Product Details

| pattern 01348<br>color Plum |                |
|-----------------------------|----------------|
| BRAND                       | APPLICATION    |
| Trend                       | Fabric         |
| USES                        | CATEGORIES     |
| Drapery                     | Silk           |
| COLORS                      | DESIGN TYPES   |
| Burgundy                    | Check / Plaid  |
| SCALE                       | RAILROADED     |
| Medium                      | Not Railroaded |

| -                  | HORIZONTAL REPEAT  | CONTENT                |
|--------------------|--------------------|------------------------|
| 5.70 in (14.48 cm) | 5.70 in (14.48 cm) | 100% Silk              |
| PRODUCT NUMBER     | COUNTRY            | CLEANING CODES         |
| 0741804            | India              | S                      |
|                    | PRODUCT NUMBER     | PRODUCT NUMBER COUNTRY |