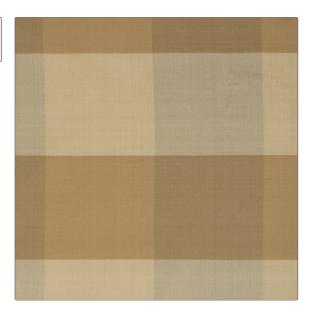

| PATTERN 01348 COLOR Mushroom |                |  |
|------------------------------|----------------|--|
| BRAND                        | APPLICATION    |  |
| Trend                        | Fabric         |  |
| USES                         | CATEGORIES     |  |
| Drapery                      | Silk           |  |
| COLORS                       | DESIGN TYPES   |  |
| Taupe / Tan                  | Check / Plaid  |  |
| SCALE                        | RAILROADED     |  |
| Medium                       | Not Railroaded |  |

| WIDTH                | VERTICAL REPEAT    | HORIZONTAL REPEAT  | CONTENT        |
|----------------------|--------------------|--------------------|----------------|
| 54.00 in (137.16 cm) | 5.70 in (14.48 cm) | 5.70 in (14.48 cm) | 100% Silk      |
| BACKING              | PRODUCT NUMBER     | COUNTRY            | CLEANING CODES |
|                      | 0741806            | India              |                |