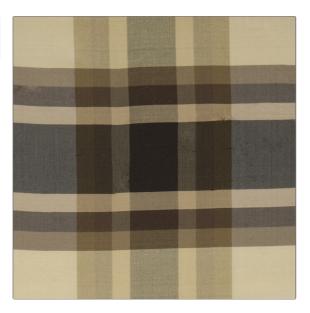

## Fabric Product Details

| PATTERN          | 01346 |               |  |
|------------------|-------|---------------|--|
| COLOR            | Raven |               |  |
| DDAND            |       | ADDLICATION   |  |
| BRAND            |       | APPLICATION   |  |
| Trend            |       | Fabric        |  |
|                  |       |               |  |
| USES             |       | CATEGORIES    |  |
| Bedding, Drapery |       | Silk          |  |
| COLORS           |       | DESIGN TYPES  |  |
| Black            |       | Check / Plaid |  |
|                  |       |               |  |

Not Railroaded

| WIDTH                | VERTICAL REPEAT    | HORIZONTAL REPEAT  | CONTENT        |
|----------------------|--------------------|--------------------|----------------|
| 54.00 in (137.16 cm) | 5.20 in (13.21 cm) | 4.60 in (11.68 cm) | 100% Silk      |
| BACKING              | PRODUCT NUMBER     | COUNTRY            | CLEANING CODES |
|                      | 0741907            | India              |                |