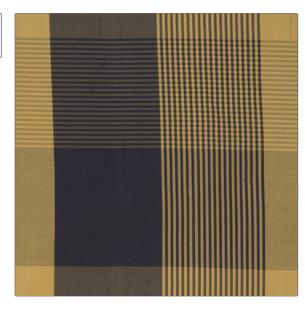

## Fabric Product Details

| PATTERN 01349 COLOR Sailor |                |  |
|----------------------------|----------------|--|
| BRAND                      | APPLICATION    |  |
| Trend                      | Fabric         |  |
| USES                       | CATEGORIES     |  |
| Drapery                    | Silk           |  |
| COLORS                     | DESIGN TYPES   |  |
| Blue, Beige                | Check / Plaid  |  |
| SCALE                      | RAILROADED     |  |
| Medium                     | Not Railroaded |  |

| WIDTH                | VERTICAL REPEAT    | HORIZONTAL REPEAT  | CONTENT        |
|----------------------|--------------------|--------------------|----------------|
| 54.00 in (137.16 cm) | 8.60 in (21.84 cm) | 8.60 in (21.84 cm) | 100% Silk      |
| BACKING              | PRODUCT NUMBER     | COUNTRY            | CLEANING CODES |
|                      | 0742002            | India              |                |