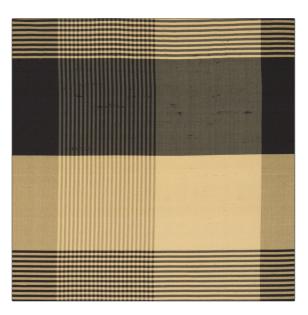

## Fabric Product Details

| PATTERN 01349 COLOR Raven |                |  |
|---------------------------|----------------|--|
| BRAND                     | APPLICATION    |  |
| Trend                     | Fabric         |  |
| USES                      | CATEGORIES     |  |
| Drapery                   | Silk           |  |
| COLORS                    | DESIGN TYPES   |  |
| Black, Beige              | Check / Plaid  |  |
| SCALE                     | RAILROADED     |  |
| Medium                    | Not Railroaded |  |

| WIDTH                  | VERTICAL REPEAT    | HORIZONTAL REPEAT  | CONTENT        |
|------------------------|--------------------|--------------------|----------------|
| 54.00 in (137.16 cm)   | 8.60 in (21.84 cm) | 8.60 in (21.84 cm) | 100% Silk      |
| BACKING PRODUCT NUMBER | PRODUCT NUMBER     | COUNTRY            | CLEANING CODES |
|                        | 0742007            | India              | S              |