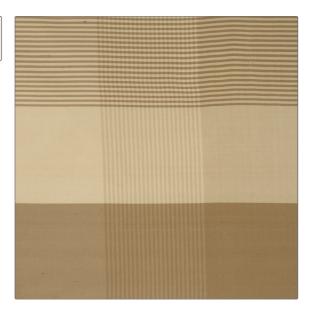

Not Railroaded

| PATTERN 01349 COLOR Mushroom |                    |  |
|------------------------------|--------------------|--|
| BRAND                        | APPLICATION        |  |
| Trend                        | Fabric             |  |
| USES                         | CATEGORIES         |  |
|                              | Silk               |  |
| Drapery                      | Silk               |  |
| Drapery                      | Silk  DESIGN TYPES |  |
|                              |                    |  |

| WIDTH                  | VERTICAL REPEAT    | HORIZONTAL REPEAT  | CONTENT   |
|------------------------|--------------------|--------------------|-----------|
| 54.00 in (137.16 cm)   | 8.60 in (21.84 cm) | 8.60 in (21.84 cm) | 100% Silk |
| BACKING PRODUCT NUMBER | COUNTRY            | CLEANING CODES     |           |
|                        | 0742008            | India              | S         |

ADDITIONAL PRODUCT NOTES

Medium

Exclusive Pattern, Silks Are Not, Guaranteed Against Fading Or, For Precise Color Matching,, Colorfastness And Durability.