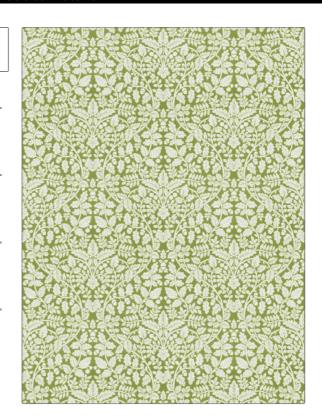

pattern 05129 color Kiwi

**Prints** 

SCALE

Large

BRAND APPLICATION

Trend Fabric

USES CATEGORIES

Bedding, Drapery, Multipurpose

BOOK COLORS

Echo Retreat Citrus / Coral Light Green

Leaves, Print Pattern, Damask

RAILROADED

Not Railroaded

DESIGN TYPES

| WIDTH                | VERTICAL REPEAT                     | HORIZONTAL REPEAT                       | CONTENT                |
|----------------------|-------------------------------------|-----------------------------------------|------------------------|
| 54.00 in (137.16 cm) | 27.00 in (68.58 cm)                 | 27.00 in (68.58 cm)                     | 100% Cotton            |
| BACKING              | FIRE CODES  UFAC Class I / NFPA 260 | Exceeds 48,000 Double                   | PRODUCT NUMBER 7434101 |
| DATE BOOKED          | COUNTRY                             | Rubs (Wyzenbeek Method)  CLEANING CODES |                        |
| 11/2022              | China                               | S                                       |                        |