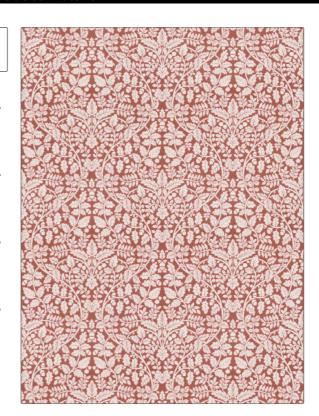

PATTERN 05129 COLOR Coral

BRAND APPLICATION

Trend Fabric

USES CATEGORIES

**Prints** 

SCALE

Large

Bedding, Drapery, Multipurpose

BOOK COLORS

Echo Retreat Citrus / Coral Coral / Peach

Leaves, Print Pattern, Damask

RAILROADED

Not Railroaded

DESIGN TYPES

| VERTICAL REPEAT                     | HORIZONTAL REPEAT                                                 | CONTENT                                                                                                                                                                                                                   |
|-------------------------------------|-------------------------------------------------------------------|---------------------------------------------------------------------------------------------------------------------------------------------------------------------------------------------------------------------------|
| 27.00 in (68.58 cm)                 | 27.00 in (68.58 cm)                                               | 100% Cotton                                                                                                                                                                                                               |
| FIRE CODES  UFAC Class I / NFPA 260 | DOUBLE RUBS  Exceeds 48,000 Double                                | PRODUCT NUMBER 7434107                                                                                                                                                                                                    |
| COUNTRY                             | Rubs (Wyzenbeek Method)  CLEANING CODES                           |                                                                                                                                                                                                                           |
| China                               | S                                                                 |                                                                                                                                                                                                                           |
|                                     | 27.00 in (68.58 cm)  FIRE CODES  UFAC Class I / NFPA 260  COUNTRY | 27.00 in (68.58 cm)         27.00 in (68.58 cm)           FIRE CODES         DOUBLE RUBS           UFAC Class I / NFPA 260         Exceeds 48,000 Double Rubs (Wyzenbeek Method)           COUNTRY         CLEANING CODES |