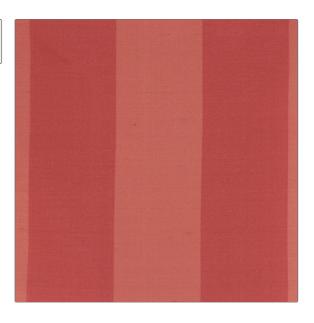

| PATTERN 01368 COLOR Raspberry |                |  |
|-------------------------------|----------------|--|
| BRAND                         | APPLICATION    |  |
| Trend                         | Fabric         |  |
| USES                          | CATEGORIES     |  |
| Drapery                       | Silk           |  |
| COLORS                        | DESIGN TYPES   |  |
| Burgundy                      | Stripes        |  |
| SCALE                         | RAILROADED     |  |
| Medium                        | Not Railroaded |  |