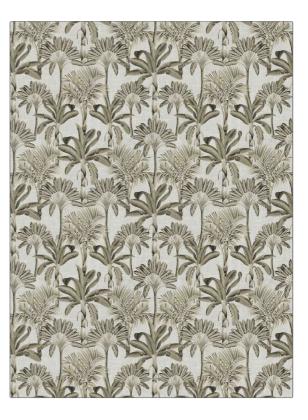

## Fabric Product Details

| PATTERN | 05134 |
|---------|-------|
| COLOR   | Stone |

| BRAND                                          | APPLICATION   |
|------------------------------------------------|---------------|
| Trend                                          | Fabric        |
| USES                                           | CATEGORIES    |
| Bedding, Drapery,<br>Multipurpose              | Prints, Linen |
| воок                                           | COLORS        |
| Echo Retreat Stone / Linen                     | Black, Grey   |
|                                                |               |
| DESIGN TYPES                                   | SCALE         |
| Leaves, Print Pattern,<br>Tropical / Botanical | Large         |
| RAILROADED                                     |               |