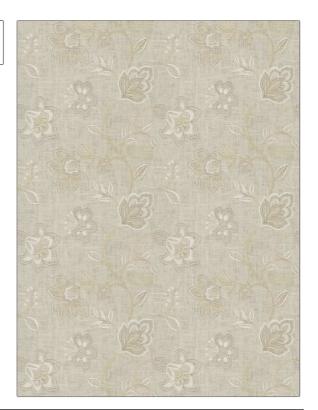

PATTERN 03725 COLOR 01

BRAND APPLICATION

Trend Fabric

USES CATEGORIES

Bedding, Drapery Crewels / Embroideries

COLORS DESIGN TYPES

Beige, Linen Embroidery, Floral, Jacobean

SCALE RAILROADED

ADDITIONAL PRODUCT NOTES

Embroidered Textiles Are Not, Guaranteed For Precise Color, Matching And Colorfastness., Color Placement Of Embroidery, May Vary. All Measurements, Quoted For Repeats Are, Approximate., Due To The Complex Nature Of