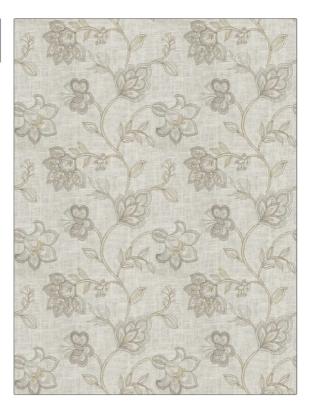

## Fabric Product Details

| PATTERN | 03725 |
|---------|-------|
| COLOR   | 02    |

| BRAND            | APPLICATION            |  |  |
|------------------|------------------------|--|--|
| Trend            | Fabric                 |  |  |
|                  |                        |  |  |
| USES             | CATEGORIES             |  |  |
|                  |                        |  |  |
| Bedding, Drapery | Crewels / Embroideries |  |  |
| 20008, 210por /  | 0.0000,                |  |  |
|                  |                        |  |  |
|                  |                        |  |  |
| COLORS           | DESIGN TYPES           |  |  |
| Grey, Linen      | Embroidery, Floral,    |  |  |
| Grey, Einen      | Jacobean               |  |  |
|                  | Jacobean               |  |  |
|                  |                        |  |  |
| SCALE            | RAILROADED             |  |  |
|                  |                        |  |  |
|                  |                        |  |  |
| Medium           | Not Railroaded         |  |  |

| WIDTH                  | VERTICAL REPEAT     | HORIZONTAL REPEAT   | CONTENT                                                   |
|------------------------|---------------------|---------------------|-----------------------------------------------------------|
| 54.00 in (137.16 cm)   | 11.50 in (29.21 cm) | 13.50 in (34.29 cm) | Embroidery: 100% Rayon,<br>Base: 55% Linen, 45%<br>Cotton |
| BACKING PRODUCT NUMBER | COUNTRY             | CLEANING CODES      |                                                           |
|                        | 7467402             | China               | S                                                         |

## ADDITIONAL PRODUCT NOTES

Embroidered Textiles Are Not, Guaranteed For Precise Color, Matching And Colorfastness., Color Placement Of Embroidery, May Vary. All Measurements, Quoted For Repeats Are, Approximate., Due To The Complex Nature Of