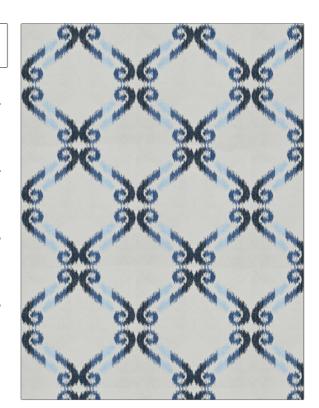

pattern 03714 color Navy

BRAND

APPLICATION

Trend

Fabric

USES

CATEGORIES

Bedding, Drapery

Crewels / Embroideries

воок

COLORS

Jaclyn Smith Home Vol IV Navy / Peacock Blue, Navy, Light Blue

DESIGN TYPES

SCALE

Embroidery, Lattice / Fretwork, Ogee

Large

RAILROADED

Not Railroaded

| WIDTH                | VERTICAL REPEAT     | HORIZONTAL REPEAT   | CONTENT                                      |
|----------------------|---------------------|---------------------|----------------------------------------------|
| 52.00 in (132.08 cm) | 11.50 in (29.21 cm) | 11.00 in (27.94 cm) | Embroidery: 100% Rayon,<br>Base: 100% Cotton |
| BACKING              | PRODUCT NUMBER      | DATE BOOKED         | COUNTRY                                      |
|                      | 7467701             | 07/2016             | China                                        |
| CLEANING CODES       | _                   |                     |                                              |
| 5                    |                     |                     |                                              |