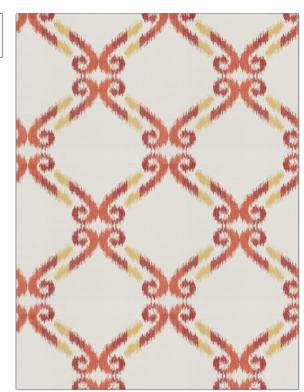

PATTERN 03714
COLOR Poppy

BRAND APPLICATION

Trend Fabric

USES CATEGORIES

Bedding, Drapery Crewels / Embroideries

BOOK COLORS

Jaclyn Smith Home Vol IV Coral Reef / Pumpkin

SCALE

Large

Orange / Spice, Red

Embroidery, Lattice /

Fretwork, Ogee

RAILROADED

DESIGN TYPES

Not Railroaded

| WIDTH                | VERTICAL REPEAT     | HORIZONTAL REPEAT   | CONTENT                                      |
|----------------------|---------------------|---------------------|----------------------------------------------|
| 52.00 in (132.08 cm) | 11.50 in (29.21 cm) | 11.00 in (27.94 cm) | Embroidery: 100% Rayon,<br>Base: 100% Cotton |
| BACKING              | PRODUCT NUMBER      | DATE BOOKED         | COUNTRY                                      |
|                      | 7467704             | 07/2016             | China                                        |
| CLEANING CODES       |                     |                     |                                              |
| 5                    |                     |                     |                                              |