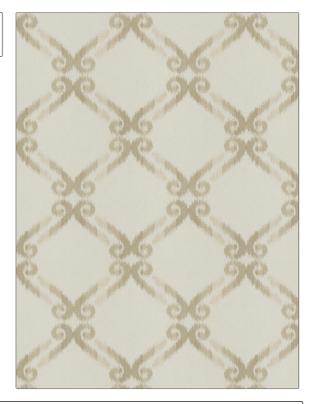

PATTERN 03714 05 COLOR BRAND APPLICATION Trend Fabric USES CATEGORIES Bedding, Drapery Crewels / Embroideries DESIGN TYPES COLORS Beige, Taupe / Tan Embroidery, Lattice / Fretwork, Ogee

RAILROADED

Not Railroaded

ADDITIONAL PRODUCT NOTES

SCALE

Large

Exclusive Pattern, Embroidered Textiles Are Not, Guaranteed For Precise Color, Matching And Colorfastness., Color Placement Of Embroidery, May Vary. All Measurements, Quoted For Repeats Are, Approximate.