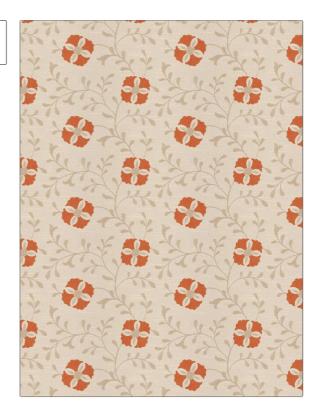

Ethnic

RAILROADED

Not Railroaded

| PATTERN                                          | 03715   |                        |  |
|--------------------------------------------------|---------|------------------------|--|
| COLOR                                            | Pumpkin |                        |  |
|                                                  |         |                        |  |
| BRAND                                            |         | APPLICATION            |  |
| Trend                                            |         | Fabric                 |  |
|                                                  |         |                        |  |
| USES                                             |         | CATEGORIES             |  |
| Bedding, Drapery                                 |         | Crewels / Embroideries |  |
| воок                                             |         | COLORS                 |  |
| Jaclyn Smith Home Vol IV<br>Coral Reef / Pumpkin |         | Orange / Spice         |  |
| DESIGN TYPES                                     | :       | SCALE                  |  |
| Embroidery, Floral, Global /                     |         | Medium                 |  |

| VERTICAL REPEAT    | HORIZONTAL REPEAT                  | CONTENT                                                            |
|--------------------|------------------------------------|--------------------------------------------------------------------|
| 8.00 in (20.32 cm) | 10.75 in (27.30 cm)                | Embroidery: 100%<br>Polyester, Base: 100%<br>Cotton                |
| PRODUCT NUMBER     | DATE BOOKED                        | COUNTRY                                                            |
| 7468706            | 07/2016                            | China                                                              |
|                    |                                    |                                                                    |
| _                  |                                    |                                                                    |
|                    | 8.00 in (20.32 cm)  PRODUCT NUMBER | 8.00 in (20.32 cm) 10.75 in (27.30 cm)  PRODUCT NUMBER DATE BOOKED |

ADDITIONAL PRODUCT NOTES

Exclusive Pattern, Embroidered Textiles Are Not, Guaranteed For Precise Color, Matching And Colorfastness., Color Placement Of Embroidery, May Vary. All Measurements, Quoted For Repeats Are, Approximate.