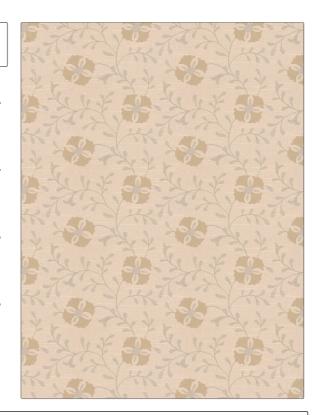

PATTERN 03715
COLOR 01

Trend Fabric

USES CATEGORIES

Bedding, Drapery Crewels / Embroideries

COLORS DESIGN TYPES

Grey, Linen Embroidery, Floral, Global /

Ethnic

SCALE RAILROADED

Medium Not Railroaded

| WIDTH                | VERTICAL REPEAT    | HORIZONTAL REPEAT   | CONTENT                                             |
|----------------------|--------------------|---------------------|-----------------------------------------------------|
| 52.00 in (132.08 cm) | 8.00 in (20.32 cm) | 10.75 in (27.30 cm) | Embroidery: 100%<br>Polyester, Base: 100%<br>Cotton |
| BACKING              | PRODUCT NUMBER     | COUNTRY             | CLEANING CODES                                      |
|                      | 7468801            | China               | S                                                   |