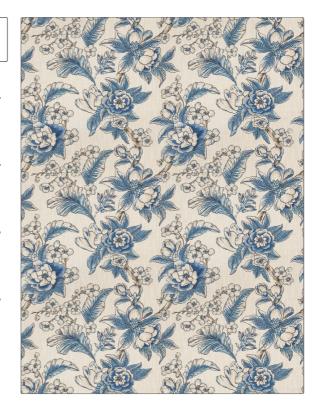

PATTERN 03974 COLOR Navy

BRAND

Trend Fabric

USES CATEGORIES

Bedding, Drapery, Multipurpose, Upholstery

ratipal pose, opiloistely

COLORS DESIGN TYPES

Blue, Navy, Light Blue Floral, Print Pattern, Tropical / Botanical

APPLICATION

**Prints** 

SCALE RAILROADED

Large Not Railroaded

| WIDTH                | VERTICAL REPEAT         | HORIZONTAL REPEAT                                | CONTENT        |
|----------------------|-------------------------|--------------------------------------------------|----------------|
| 54.00 in (137.16 cm) | 27.00 in (68.58 cm)     | 27.00 in (68.58 cm)                              | 100% Cotton    |
| BACKING              | FIRE CODES              | DOUBLE RUBS                                      | PRODUCT NUMBER |
|                      | UFAC Class I / NFPA 260 | Exceeds 39,000 Double<br>Rubs (Wyzenbeek Method) | 7515304        |
| COUNTRY              | CLEANING CODES          |                                                  |                |
| China                | S                       |                                                  |                |