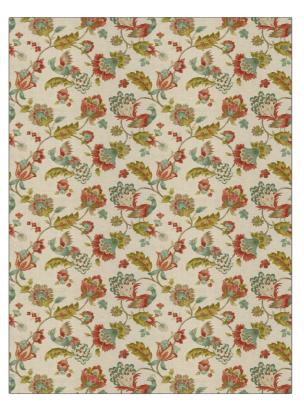

## Fabric Product Details

| PATTERN 03975<br>COLOR Coral Reef             |                                    |  |
|-----------------------------------------------|------------------------------------|--|
| BRAND                                         | APPLICATION                        |  |
| Trend                                         | Fabric                             |  |
| USES                                          |                                    |  |
| Bedding, Drapery,<br>Multipurpose, Upholstery | Prints                             |  |
| COLORS                                        | DESIGN TYPES                       |  |
| Coral / Peach                                 | Floral, Jacobean, Print<br>Pattern |  |
| SCALE                                         | RAILROADED                         |  |
| Medium                                        | Not Railroaded                     |  |

| WIDTH                    | VERTICAL REPEAT         | HORIZONTAL REPEAT   | CONTENT               |
|--------------------------|-------------------------|---------------------|-----------------------|
| 54.00 in (137.16 cm)     | 17.75 in (45.08 cm)     | 27.00 in (68.58 cm) | 55% Linen, 45% Cotton |
| BACKING                  | FIRE CODES              | PRODUCT NUMBER      | COUNTRY               |
|                          | UFAC Class I / NFPA 260 | 7515402             | China                 |
| CLEANING CODES           |                         |                     |                       |
| S                        |                         |                     |                       |
|                          |                         |                     |                       |
| ADDITIONAL PRODUCT NOTES |                         |                     |                       |