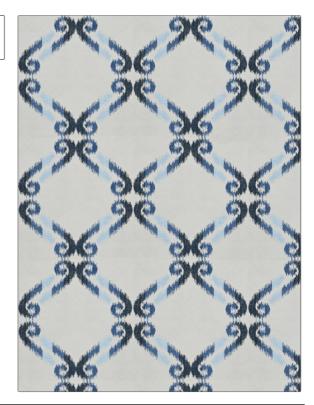

PATTERN 03976 Navy COLOR BRAND APPLICATION Trend Fabric USES CATEGORIES Bedding, Drapery Crewels / Embroideries DESIGN TYPES COLORS Embroidery, Lattice / Fretwork, Ogee Blue, Navy, Light Blue SCALE RAILROADED Large Not Railroaded

| WIDTH                | VERTICAL REPEAT     | HORIZONTAL REPEAT   | CONTENT                                      |
|----------------------|---------------------|---------------------|----------------------------------------------|
| 52.00 in (132.08 cm) | 11.50 in (29.21 cm) | 11.00 in (27.94 cm) | Embroidery: 100% Rayon,<br>Base: 100% Cotton |
| BACKING              | PRODUCT NUMBER      | COUNTRY             | CLEANING CODES                               |
|                      | 7515501             | China               | S                                            |