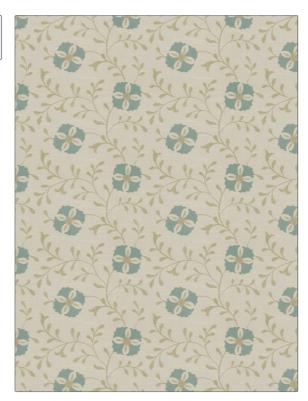

| PATTERN 03977<br>COLOR Patina |                                        |  |
|-------------------------------|----------------------------------------|--|
| ratilia .                     |                                        |  |
| BRAND                         | APPLICATION                            |  |
| Trend                         | Fabric                                 |  |
|                               |                                        |  |
| USES                          | CATEGORIES                             |  |
| Bedding, Drapery              | Crewels / Embroideries                 |  |
|                               |                                        |  |
| COLORS                        | DESIGN TYPES                           |  |
| Aqua / Teal                   | Embroidery, Floral, Global /<br>Ethnic |  |
| SCALE                         | RAILROADED                             |  |
| Medium                        | Not Railroaded                         |  |

| WIDTH                | VERTICAL REPEAT    | HORIZONTAL REPEAT   | CONTENT                                             |
|----------------------|--------------------|---------------------|-----------------------------------------------------|
| 52.00 in (132.08 cm) | 8.00 in (20.32 cm) | 10.75 in (27.30 cm) | Embroidery: 100%<br>Polyester, Base: 100%<br>Cotton |
| BACKING              | PRODUCT NUMBER     | COUNTRY             | CLEANING CODES                                      |
|                      | 7515604            | China               | S                                                   |

ADDITIONAL PRODUCT NOTES

Exclusive Pattern, Embroidered Textiles Are Not, Guaranteed For Precise Color, Matching And Colorfastness., Color Placement Of Embroidery, May Vary. All Measurements, Quoted For Repeats Are, Approximate.