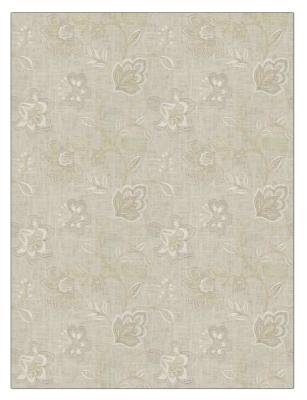

## Fabric Product Details

| PATTERN 03987<br>COLOR Cashmere |                                 |  |
|---------------------------------|---------------------------------|--|
| BRAND                           | APPLICATION                     |  |
| Trend                           | Fabric                          |  |
| USES<br>Bedding, Drapery        | CATEGORIES                      |  |
| COLORS                          | DESIGN TYPES                    |  |
| Beige, Linen                    | Embroidery, Floral,<br>Jacobean |  |
| SCALE                           | RAILROADED                      |  |
| JOALE                           | RAILROADED                      |  |

| WIDTH                  | VERTICAL REPEAT     | HORIZONTAL REPEAT   | CONTENT                                                   |
|------------------------|---------------------|---------------------|-----------------------------------------------------------|
| 54.00 in (137.16 cm)   | 11.50 in (29.21 cm) | 13.50 in (34.29 cm) | Embroidery: 100% Rayon,<br>Base: 55% Linen, 45%<br>Cotton |
| BACKING PRODUCT NUMBER | COUNTRY             | CLEANING CODES      |                                                           |
|                        | 7516601             | China               | S                                                         |

## ADDITIONAL PRODUCT NOTES

Embroidered Textiles Are Not, Guaranteed For Precise Color, Matching And Colorfastness., Color Placement Of Embroidery, May Vary. All Measurements, Quoted For Repeats Are, Approximate., Due To The Complex Nature Of