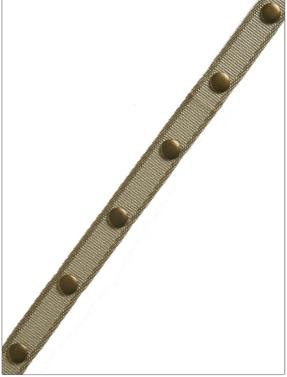

## Trimming Product Details

|                                            | )3997<br>_inen |             |
|--------------------------------------------|----------------|-------------|
| BRAND                                      |                | APPLICATION |
| Trend                                      |                | Trimming    |
| USES                                       |                | CATEGORIES  |
| Bedding, Window,<br>Accessories, Furniture |                | Gimp        |
| COLORS                                     |                | _           |
| Grey                                       |                |             |
|                                            |                |             |
|                                            |                |             |
|                                            |                |             |

| WIDTH             | VERTICAL REPEAT   | HORIZONTAL REPEAT | CONTENT                                              |
|-------------------|-------------------|-------------------|------------------------------------------------------|
| 0.75 in (1.90 cm) | 1.88 in (4.76 cm) | 0.00 in (0.00 cm) | 80% Viscose, 16% Rayon,<br>2% Polyester, 2% Metallic |
| PRODUCT NUMBER    | COUNTRY           |                   |                                                      |
| 7517602           | China             |                   |                                                      |

ADDITIONAL PRODUCT NOTES

Exclusive Pattern, Gimp, Width: 0.75 In

fabricut.com | (800) 999-8200

© Fabricut Inc., 2024